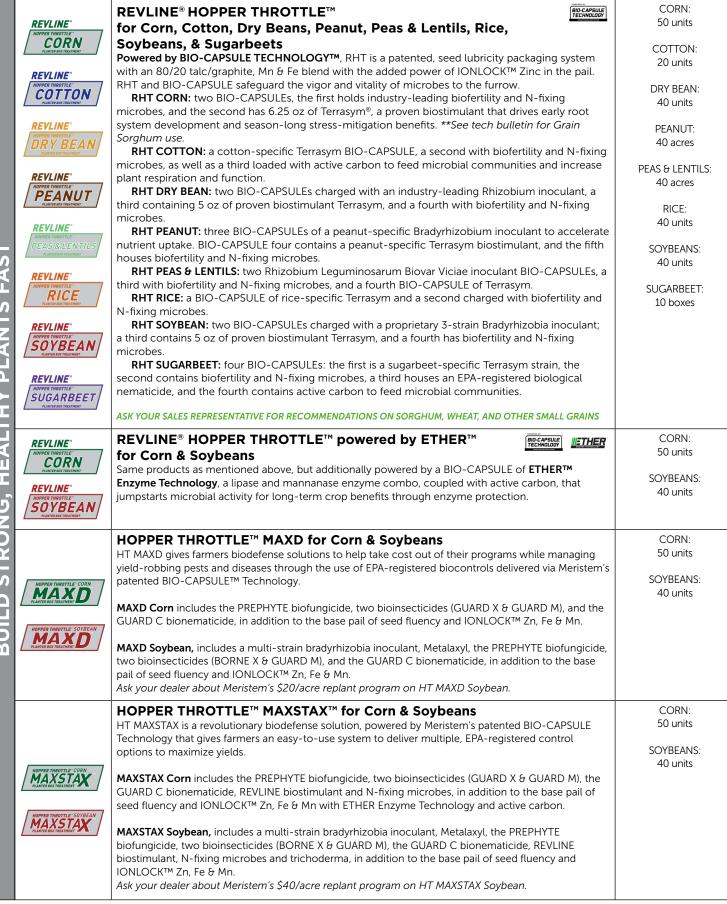

| FUEL-LINE ON FEITHER                                                                                                                                                                                                         | FUEL-LINE™ powered by ETHER™  FUEL-LINE is a fertilizer biological enhancement specifically formulated for impregnation on dry fertilizer blends. It contains micronutrients and enzymes that help growers get more out of their applied P and K fertilizers.                                                                                                                                                                            | 2 qt/ton<br>(dry product)                                                                                                |

Revised 03/25





BORNE X EPA Reg No.: 92311-6-94485 GUARD M EPA Reg No.: 89600-8-94485 METALAXYL EPA Reg No.: 94485-8 GUARD C EPA Reg No.: FIFRA 25b Exempt Product GUARD X EPA Reg No.: 95699-2-95552 PREPHYTE EPA Reg No.: 94485-5-95552

|                           | PRODUCT                                                               |                                                                                                                                                                                                                                                                                                                                   | RECOMMENDED<br>USE RATE |
|---------------------------|-----------------------------------------------------------------------|--------------------------