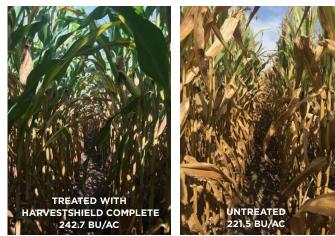

### WHAT IS HARVESTSHIELD™ COMPLETE?

HARVESTSHIELD COMPLETE is a first postpass solution to reducing yield loss of crops under abiotic stress conditions. Farmers invest a lot to optimize genetic in-season potential, and HARVESTSHIELD COMPLETE is the perfect combination of nutrients and stress mitigation technology to help farmers protect their investment by:

- Optimizing plant nutrition
- Minimizing abiotic stress
- Supporting plant growth promotion
- Assists in herbicide metabolization

| Input Cost                | \$8.00/acre   |
|---------------------------|---------------|
| Yield Increase            | +11.4 bushel  |
| Grain Income              | \$4.81/bushel |
| Per Acre Income Increase  | \$54.83/acre  |
| Per Acre Revenue Increase | \$46.83/acre  |
|                           |               |