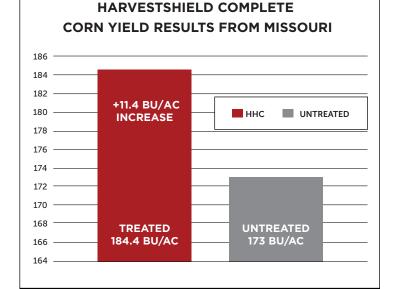

### WHAT IS HARVESTSHIELD™ COMPLETE?

HARVESTSHIELD COMPLETE is a first postpass solution to reducing yield loss of crops under abiotic stress conditions. Farmers invest a lot to optimize genetic in-season potential, and HARVESTSHIELD COMPLETE is the perfect combination of nutrients and stress mitigation technology to help farmers protect their investment by:

- Optimizing plant nutrition
- Minimizing abiotic stress
- Supporting plant growth promotion
- Assists in herbicide metabolization

| Input Cost                | \$8.00/acre   |
|---------------------------|---------------|
| Yield Increase            | +11.4 bushel  |
| Grain Income              | \$4.81/bushel |
| Per Acre Income Increase  | \$54.83/acre  |
| Per Acre Revenue Increase | \$46.83/acre  |
|                           |               |